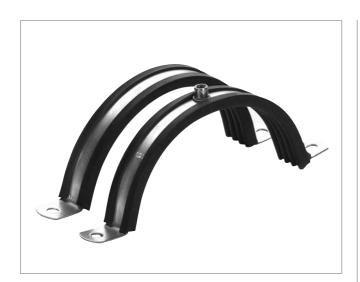

### **Description**

Suspension clamp with antivibration rubber.

#### Material:

Two half parts galvanized sheets  $25 \times 2.0 \text{ mm}$  with antivibration rubber, one with an 8 mm threaded bushing.

At insulated duct it is recommended that the suspension clamp is mounted inside the insulation.