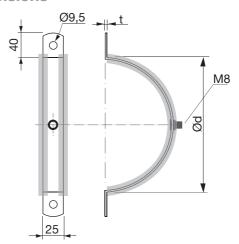

### **Dimensions**

| Ød   | t   | m    |
|------|-----|------|
| nom  | mm  | kg   |
| 80   | 2,0 | 0,20 |
| 100  | 2,0 | 0,20 |
| 112* | 2,0 | 0,20 |
| 125  | 2,0 | 0,20 |
| 132* | 2,0 | 0,20 |
| 157* | 2,0 | 0,20 |
| 160  | 2,0 | 0,20 |
| 180  | 2,0 | 0,30 |
| 192* | 2,0 | 0,30 |
| 200  | 2,0 | 0,30 |
| 224  | 2,0 | 0,30 |
| 232* | 2,0 | 0,30 |

\*) For insulated ducts.