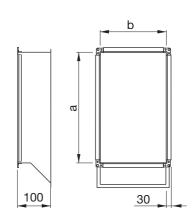

The product is CE marked according to EN 12101-7 and used in a rectangular smoke control system - single compartment (see declaration of performance).

Dimensions

Sloping design: FAS

## Ordering example

|             |          | LAF | RSS | 50 | 0 | 300 | 100 | ) F4 | ۱S |
|-------------|----------|-----|-----|----|---|-----|-----|------|----|
| Product     |          |     |     |    |   |     |     |      |    |
| Form side   | а        |     |     |    |   |     |     |      |    |
| Curved side | b        |     |     |    |   |     |     |      |    |
| Length      |          |     |     |    |   |     |     |      |    |
| Design      | sloping  |     | FAS | *  |   |     |     |      |    |
|             | straight |     | RAK |    |   |     |     |      |    |