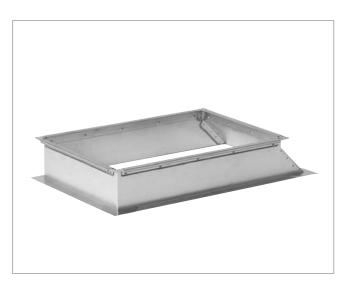

## Description

Collar

The collar is used for connection to rectangular duct. The smaller joint end is provided with joining profiles type RJFP. The larger one has an edge, for fixing with blind rivets or self-tapping screws, but can also be given a folding tab to facilitate assembly.

The product is CE marked according to EN 12101-7 and used in a rectangular smoke control system - single compartment (see declaration of performance).

Dimensions

Sloping design: FAS