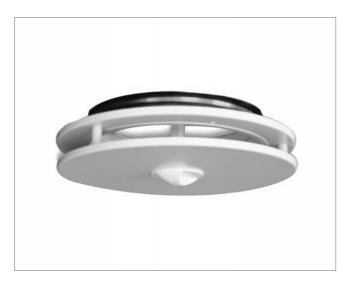

## **Description**

HPBDC is a circular diffuser with a closed front plate and a regulating handle suitable for adjusting the damper in a HPB cabin unit. It is compact diffuser suitable for the horizontal supply of cooled air

- Discrete design
- Handle for adjusting damper
- High Impulse
- · Insulated face plate