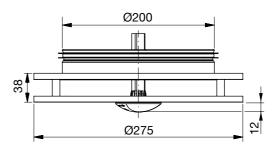

# Circular diffuser





## **Description**

HPBDC is a circular diffuser with a closed front plate and a regulating handle suitable for adjusting the damper in a HPB cabin unit. It is compact diffuser suitable for the horizontal supply of cooled air

- Discrete design
- Handle for adjusting damper
- High Impulse
- · Insulated face plate

#### Maintenance

Faceplate can be removed to enable cleaning of internal parts or to gain access to the box. The visible parts of the diffuser can be wiped with a damp cloth.

### **Accessories**

Blending profiles (set) for 1, 2 and 3-way supply air.

## **Dimensions**



#### Materials and finish

Material: Galvanised steel Std. finish: Powder-coated

Std. colour: White RAL 9010, gloss 30

Insulation: Non-flammable melamine foam plastic

Flow adjustment Handle: White plastic.

The diffuser is available in other colours and materials.

Please contact Lindab's sales department for further information.

# **Ordering example**

Product Size HPBDC 200